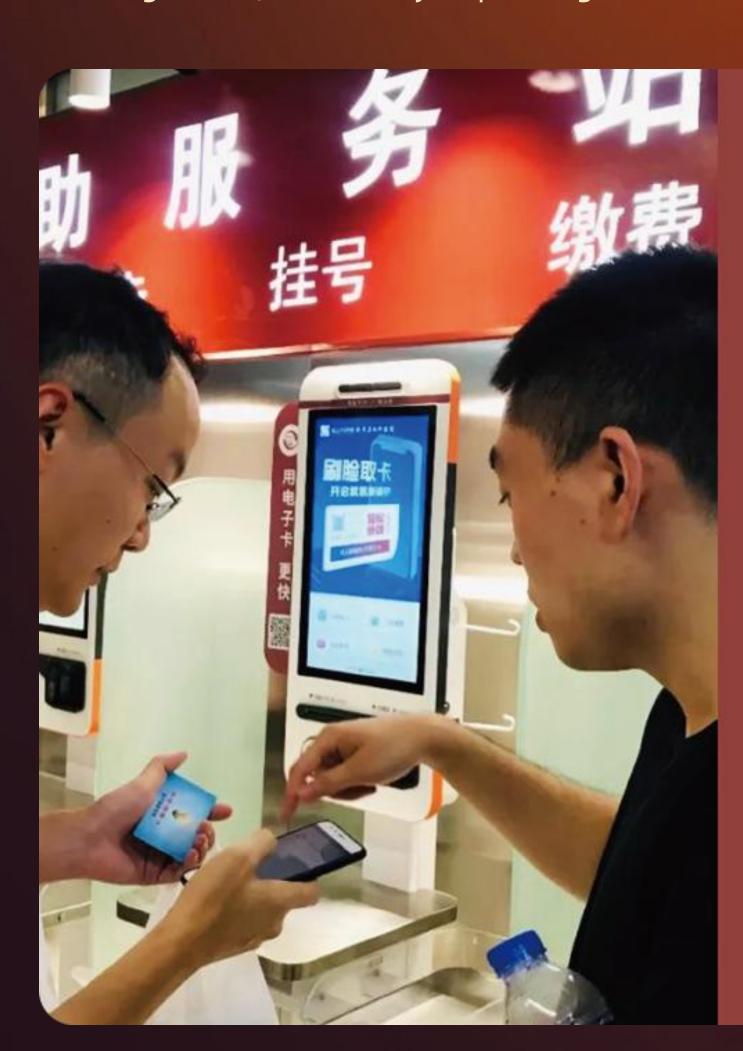

# Healthcare

SUNMI has reached in-depth cooperation with many hospitals at home and abroad. Its handheld computers ,self-service equipment and desktops have been used in self-registration, patient information filing and medical data tracking and management, effectively improving the efficiency of diagnosis and treatment.

Eye & ENT Hospital of Fudan University

"The optimized patient flow and the unattended operation enabled by K1 free patients from waiting in lines and help us close as more as possible windows for payment acceptance."

— An employee, Eye & ENT Hospital

### **SUNMI Products Used**

SUNMI K1, SUNMI K2

### Valu

Reduced waiting time of patients, improved the efficiency of medical treatment, and reduced gathering in the hospital.

### **Applications**

self-registration through facial recognition, self-service patient payment, etc.

Leishenshan Hospital in Wuhan

A hospital built to treat COVID-19 patients.

"Patients transferred to Leishenshan Hospital during the outbreak brought a burden on hospital operations, while SUNMI L2, which had been used in creating patient profiles, registration, pharmacy dispensing and targeted treatment tracking, thus conveniently and effectively treating patients with different symptoms.