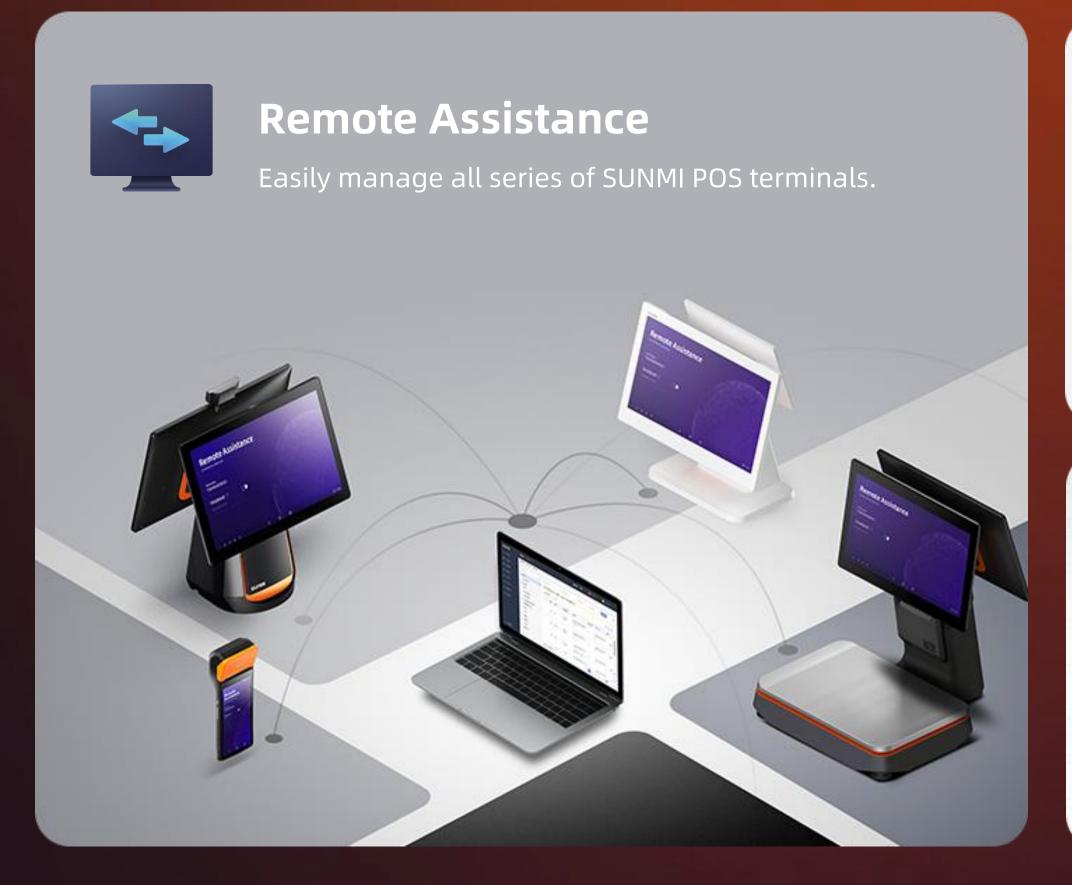

# **SUNMI Remote Assistance**

### **Device Monitoring**

Online/offline, basic hardware info,app installation, configured settings and data usage.

### **Remote Control**

Leverage remote desktop to locate and resolve problems. Doing more with less.