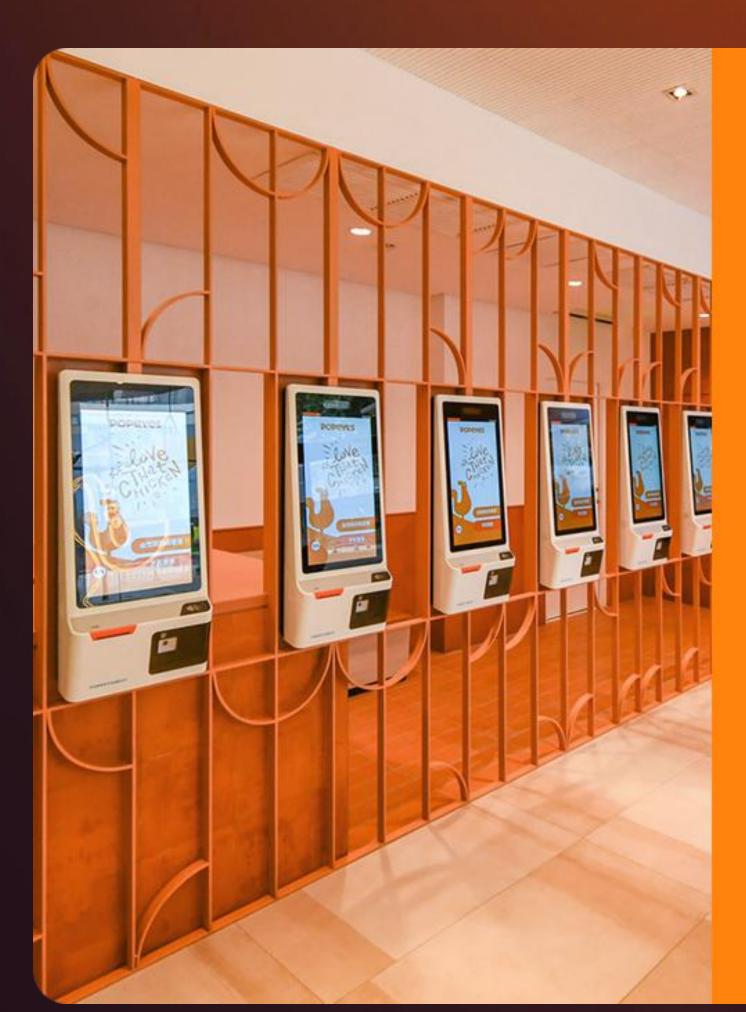

Popeyes, An American multinational chain of fried chicken fast food restaurants with over 3000 restaurants in 25 countries.

"The adoption of SUNMI Kiosk in self-ordering and facial recognition payment has shortened checkout lines and saved us a lot of time."

— Waiter, Popeyes Flagship, Shanghai

### **SUNMI Products Used** SUNMI K2

### Value

Shortened waiting lines, reduced checkout

### **Applications**

Self-ordering, self-checkout workload and improved store operational efficiency.

Xibei: A large restaurant chain in China with more than 200 locations, and 50 million customers every year.