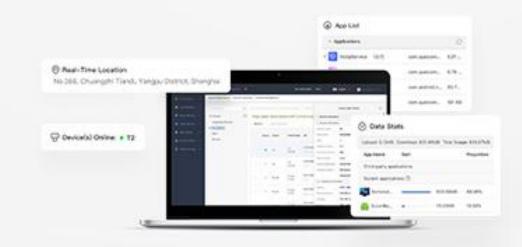

# **SUNMI Partner Platform**

A platform for SUNMI partners to conveniently complete centralized device management.

200+
Countries & Regions

**Device MGT** 

SBS Service Purchase & MGT

### **Device Monitoring**

Online/offline, basic hardware info,app installation, configured settings and data usage.

### **Three Ways to Check**

In real time check and manage in-store devices, network and videos through SUNMI Assistant App, SUNMI Digital Store online platform or SUNMI digital wall.

### **SUNMI Assistant App**

Check and manage your store, even when you are away.

### **SUNMI Digital Store**

Manage multiple locations in a centralized way.

Web address: https://store.sunmi.com