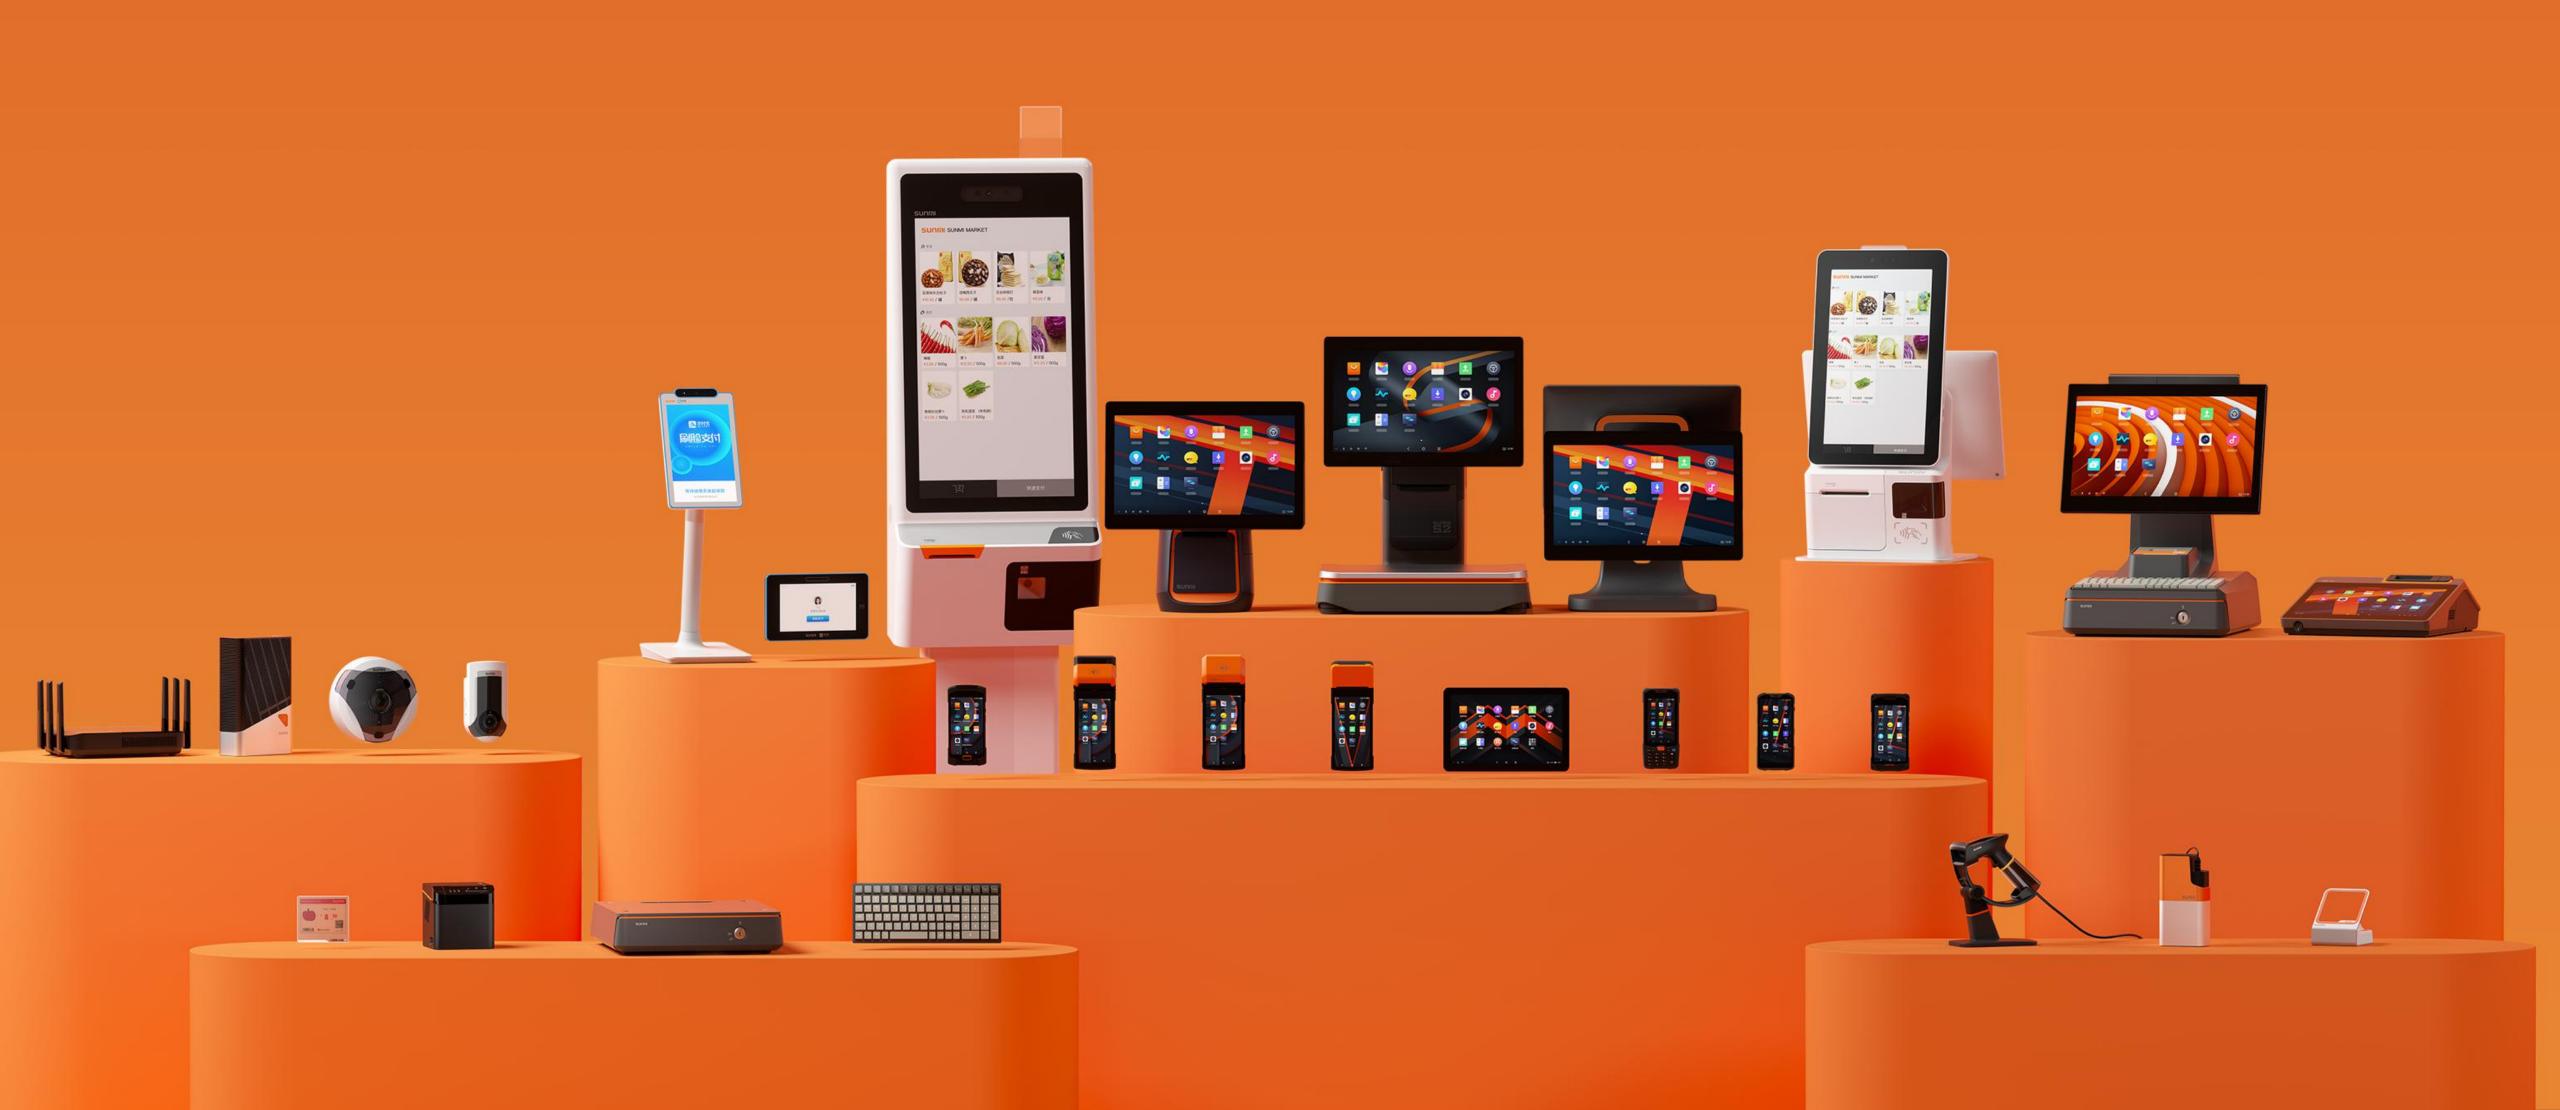

# BloT for Business 4.0

Since the launch of its first product in 2016, SUNMI now has a total of 6 major product lines, including Mobile Terminals, Payment Terminals, Desktop Terminals, Kiosks, Network & Video Analytics, Accessories.

# SUNMI OS

SUNMI OS is an operating system specially designed for smart businesses. It is deeply optimized on the basis of Android system and customized for businesses in terms of operating experience and scenario design. Based on SUNMI OS, we provide a complete set of intelligent hardware, PaaS and services for store operations. Together with software vendors, we provide merchants with business solutions integrating hardware and software.