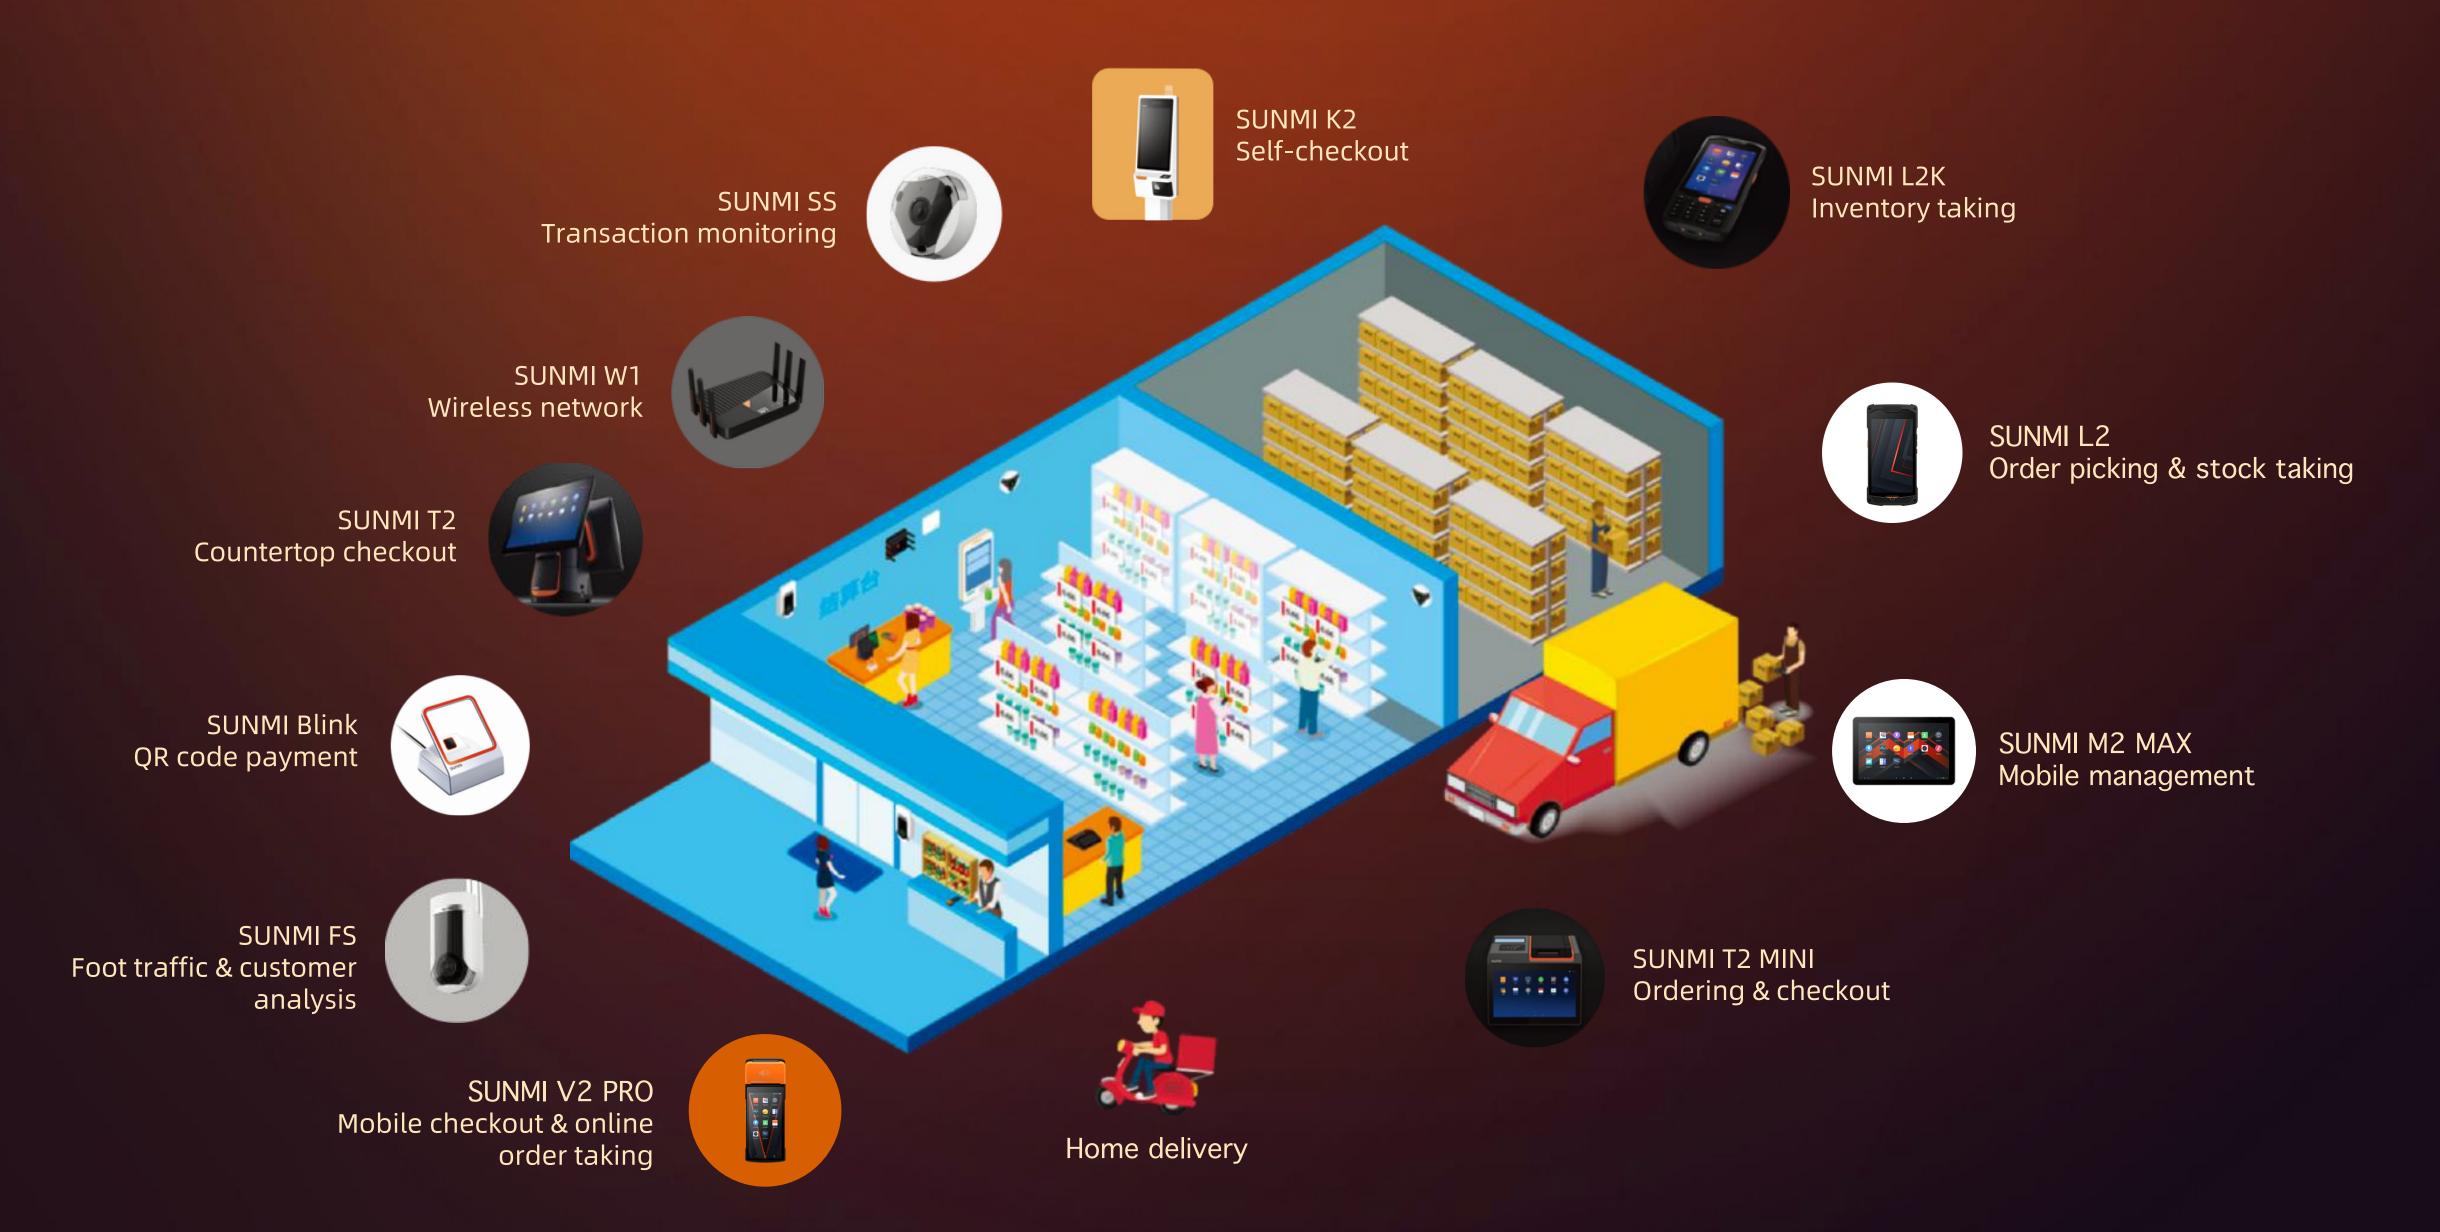

ab Emirates, South Africa.



# 16 International Design Awards

9 RedDot Awards, 5 iF Awards, 1 G-mark Award, 1 COMPUTEX Award.















Including invention patents, utility models patents, design patents, software copyright.



Including industry awards, government awards, enterprise awards, role model awards, branding awards.

Ranked among 2019 LinkedIn Top Startups, 2019 Shanghai Tech-Giants, 2019 Top 50 Innovative Retail Tech Companies, and 2018 Innovative China POS Brands.





DESIGN AWARD 2019

















# BloT for Business 4.0

Since the launch of its first product in 2016, SUNMI now has a total of 6 major product lines, including Mobile Terminals, Payment Terminals, Desktop Terminals, Kiosks, Network & Video Analytics, Accessories.



# loT Products in a Retail Store



# IoT Products in a Restaurant









# SUNMI OS

SUNMI OS is an operating system specially designed for smart businesses. It is deeply optimized on the basis of Android system and customized for businesses in terms of operating experience and scenario design. Based on SUNMI OS, we provide a complete set of intelligent hardware, PaaS and services for store operations. Together with software vendors, we provide merchants with business solutions integrating hardware and software.



# **SUNMI Partner Platform**

A platform for SUNMI partners to conveniently complete centralized device management.

200+
Countries & Regions

**Device MGT** 

SBS Service Purchase & MGT





### Your Own App Store

Whitelist/blacklist apps. Control app installation.

### Flexible Deployment

Developers can m