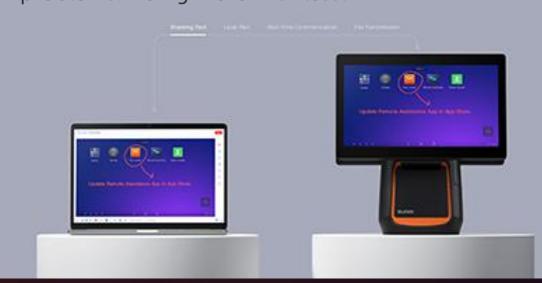

### Your Own App Store

Whitelist/blacklist apps. Control app installation.

### Flexible Deployment

Developers can make less risky staged releases.

## App Security & Protection

The cloud will run security checks on APK files and countersign, and a payment POS terminal will verify the signature before installation.

# **SUNMI Remote Assistance**