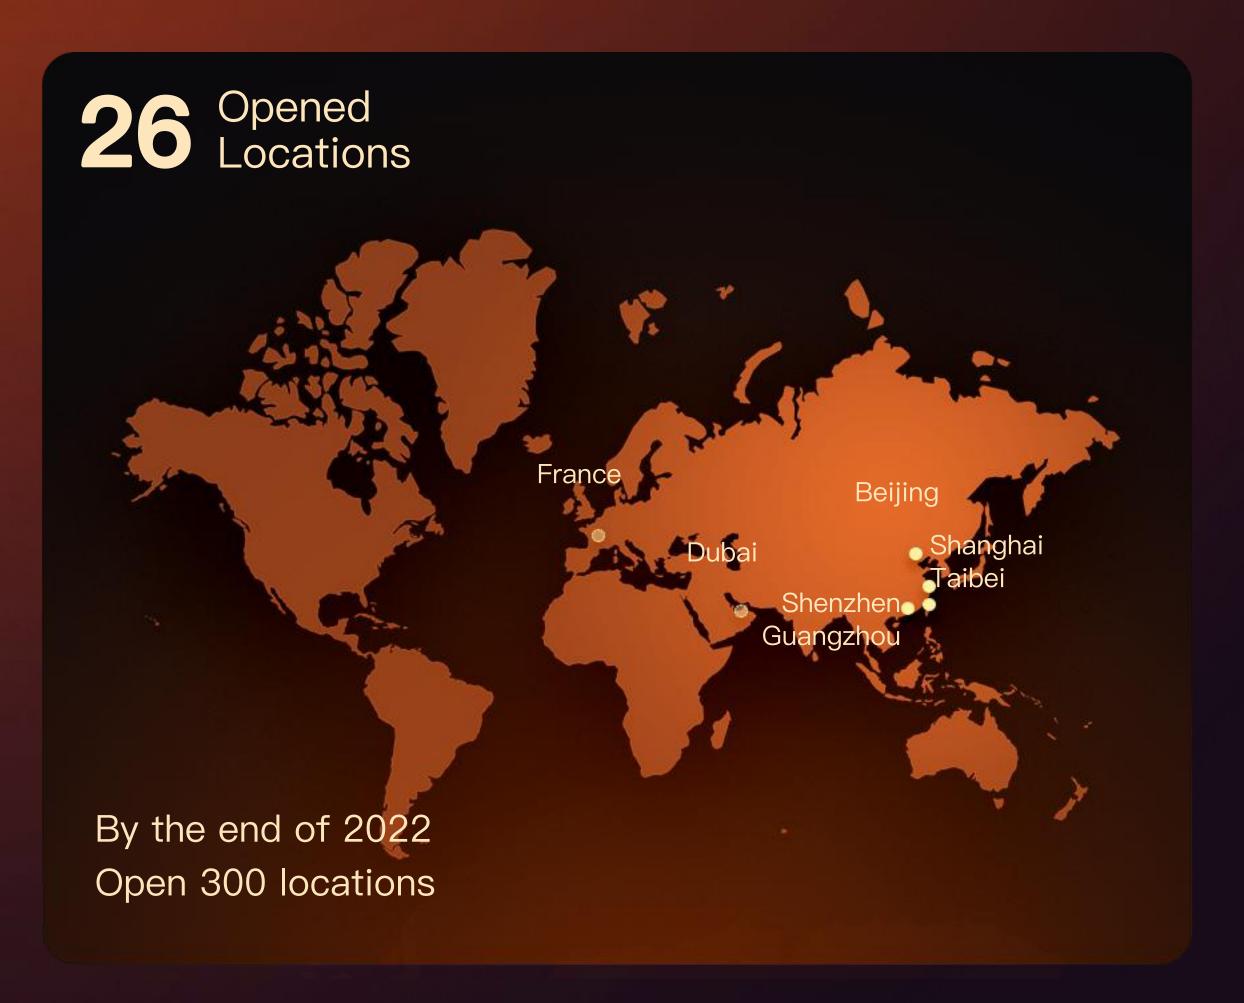

### **Status Quo and Future Plan**

By December 31, 2020, SUNMI Home has opened locations in cities and countries including Shanghai, Beijing, Guangzhou, Shenzhen, Taipei, France and Dubai. In the future, SUNMI Home will continue its GO GLOBAL strategy and work with partners to provide localized services to merchants around the world.