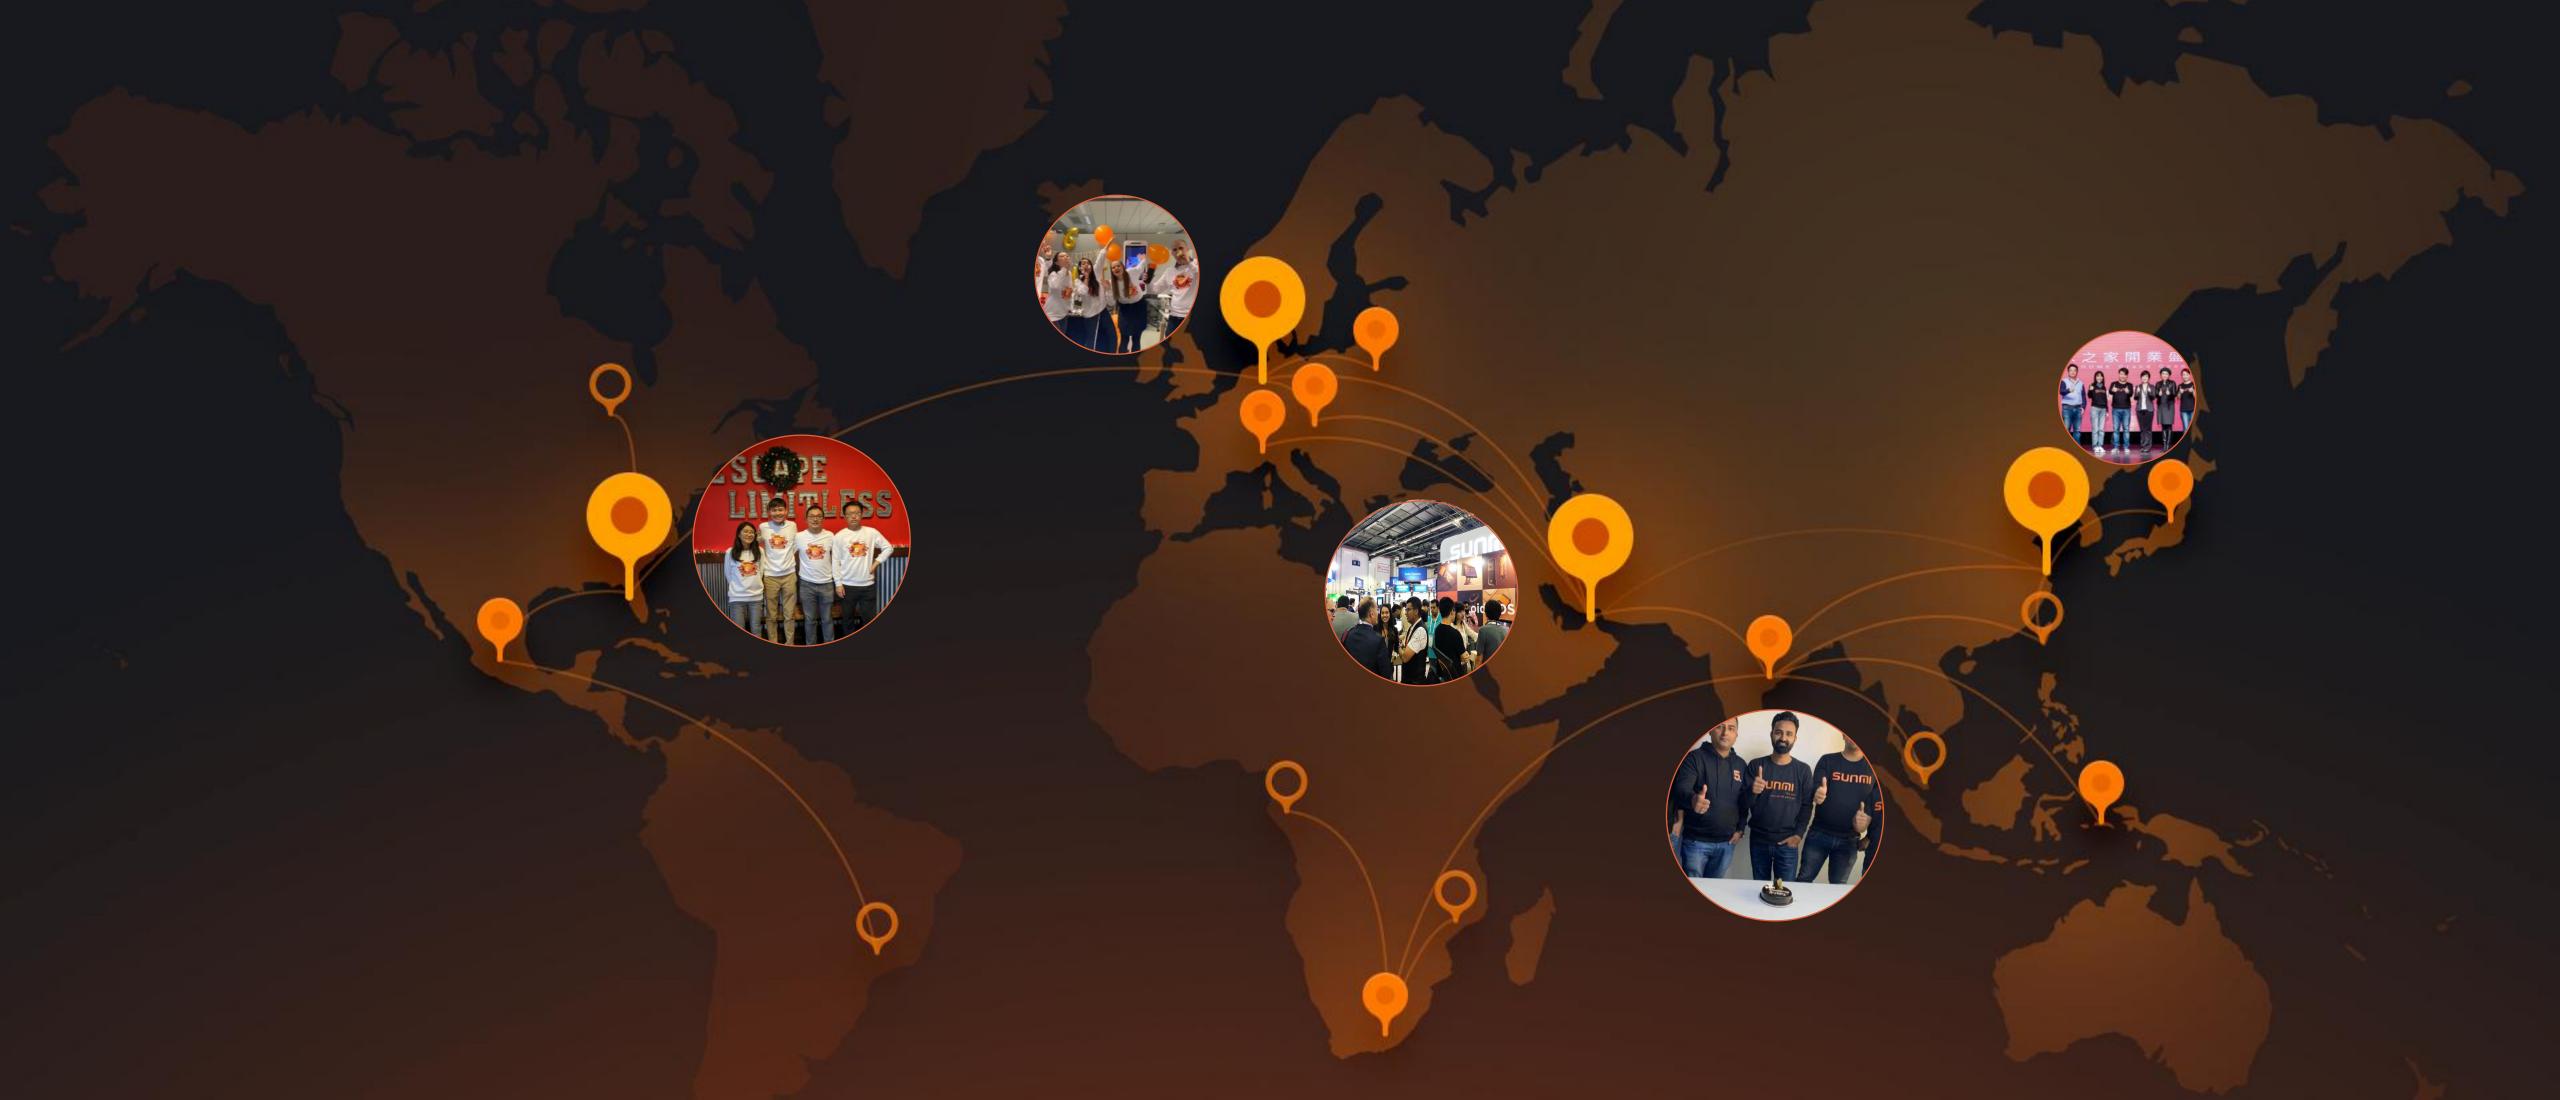

# The Globalization of SUNMI Group

To better serve local customers, in addition to Shanghai, Beijing, Shenzhen, Hong Kong and Taiwan, SUNMI has established branches in 10 countries and regions including USA, France, Netherlands, Russia, Singapore, Japan, India, Indonesia, United Arab Emirates, South Africa.