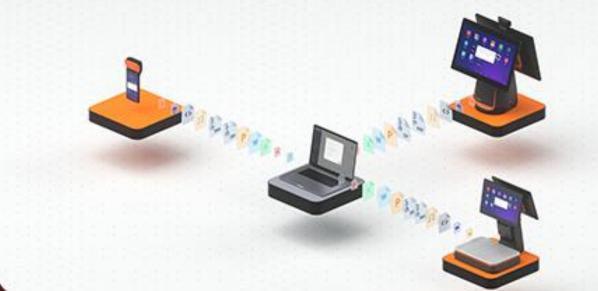

### **Efficient**

Send messages and files in batch, with only one click.

### **Remote Control**

Leverage remote desktop to locate and resolve problems. Doing more with less.