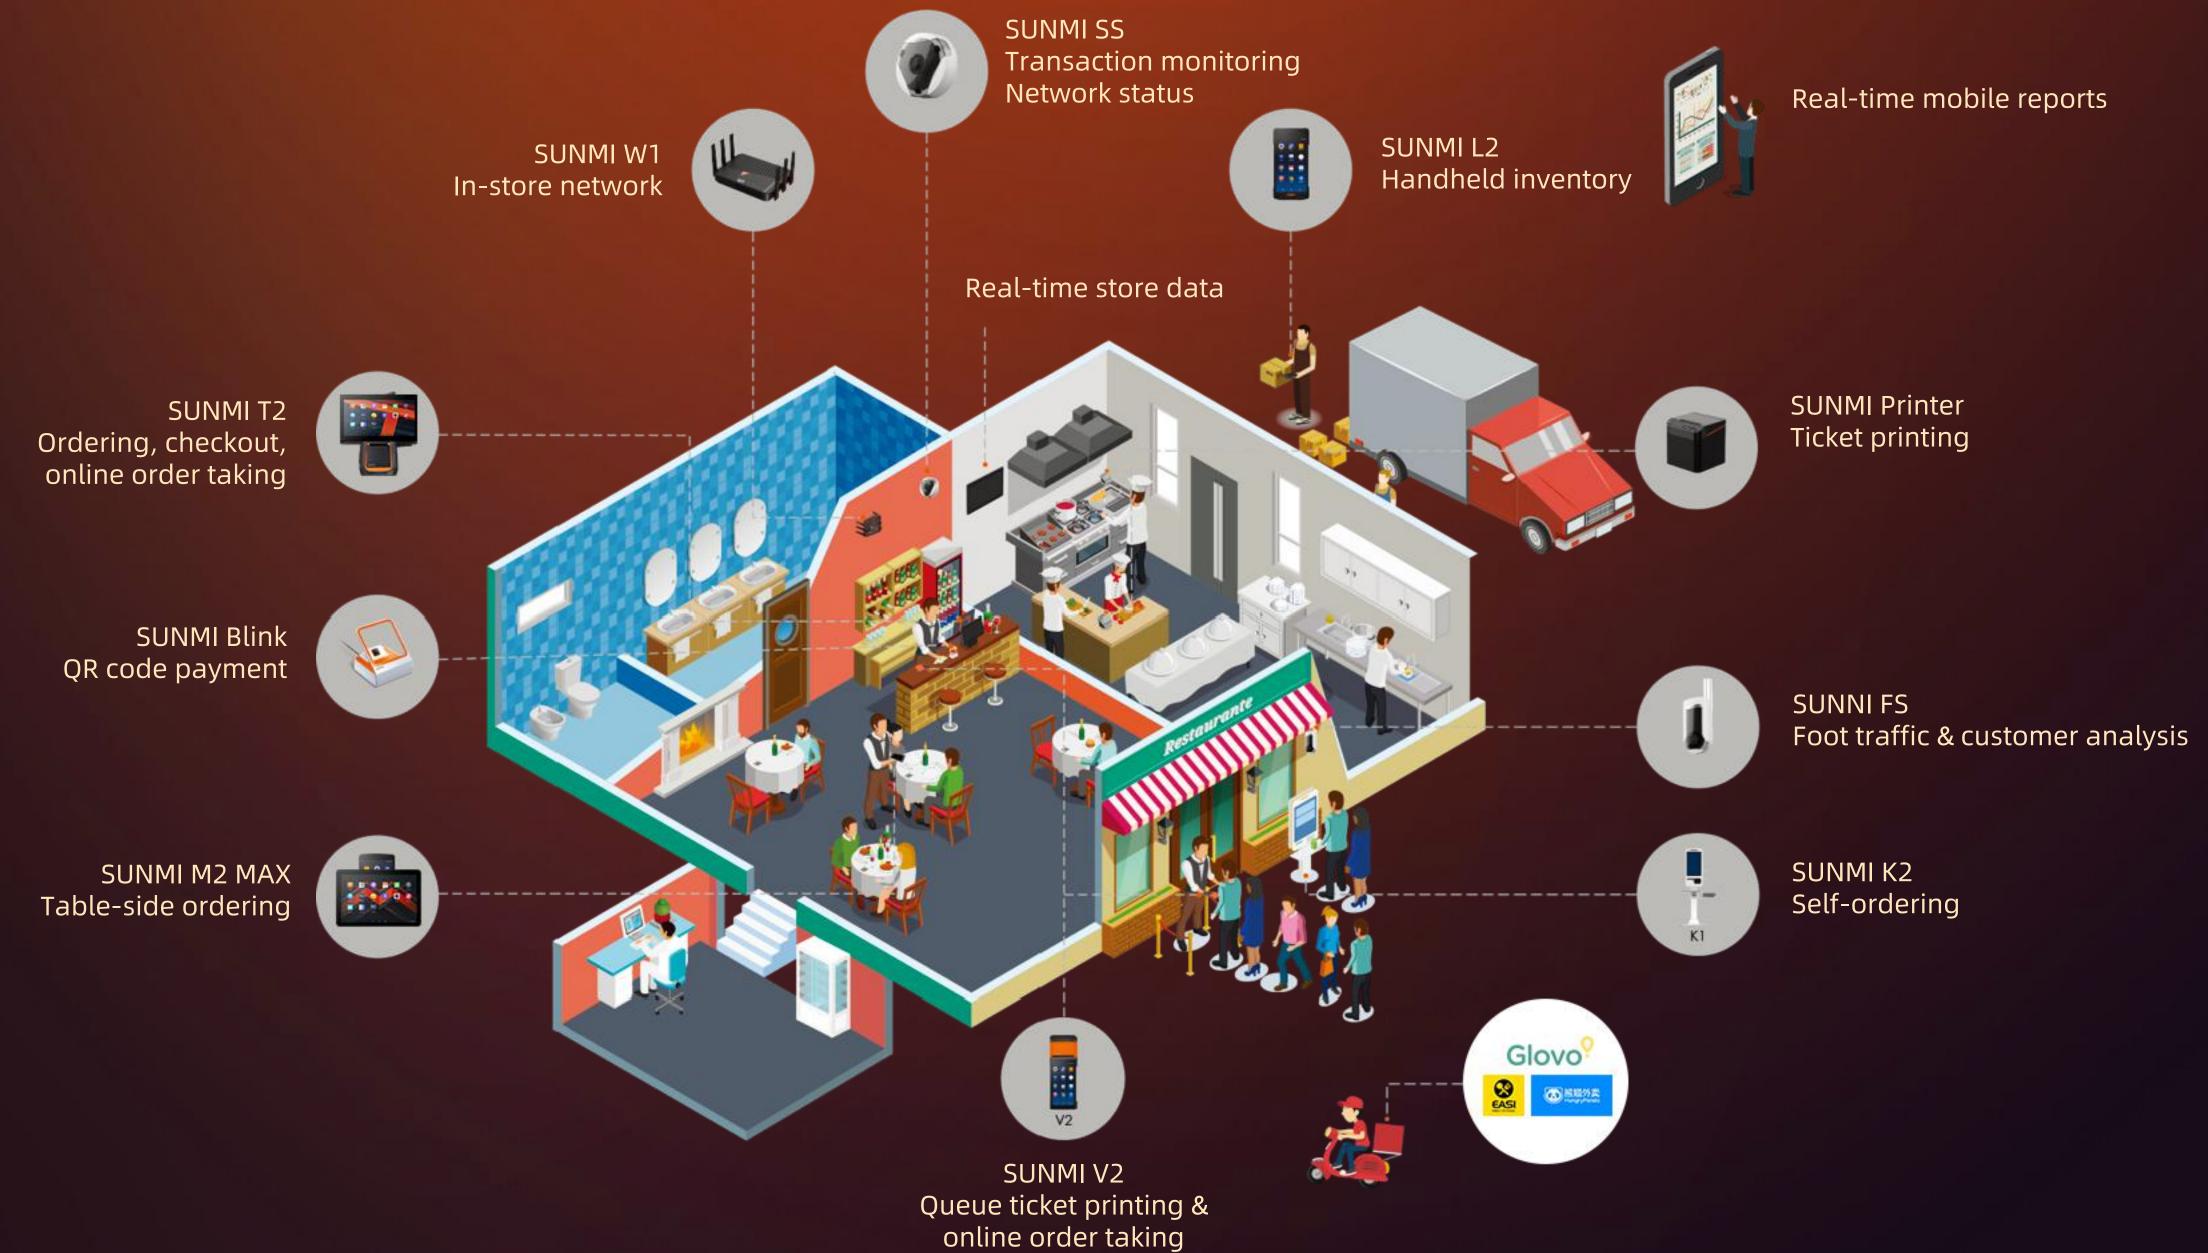

International Design Awards

9 RedDot Awards, 5 iF Awards, 1 G-mark Award, 1 COMPUTEX Award.















Including invention patents, utility models patents, design patents, software copyright.



Including industry awards, government awards, enterprise awards, role model awards, branding awards.

Ranked among 2019 LinkedIn Top Startups, 2019 Shanghai Tech-Giants, 2019 Top 50 Innovative Retail Tech Companies, and 2018 Innovative China POS Brands.





DESIGN AWARD 2019

















# BloT for Business 4.0

Since the launch of its first product in 2016, SUNMI now has a total of 6 major product lines, including Mobile Terminals, Payment Terminals, Desktop Terminals, Kiosks, Network & Video Analytics, Accessories.



# loT Products in a Retail Store



# IoT Products in a Restaurant









# SUNMI OS

SUNMI OS is an operating system specially designed for smart businesses. It is deeply optimized on the basis of Android system and customized for businesses in terms of operating experience and scenario design. Based on SUNMI OS, we provide a complete set of intelligent hardware, PaaS and services for store operations. Together with software vendors, we provide merchants with business solutions integrating hardware and software.



# **SUNMI Partner Platform**

A platform for SUNMI partners to conveniently complete centralized device management.

200+
Countries & Regions

**Device MGT** 

SBS Service Purchase & MGT





### Your Own App Store

Whitelist/blacklist apps. Control app installation.

### Flexible Deployment

Developers can make less risky staged releases.

#