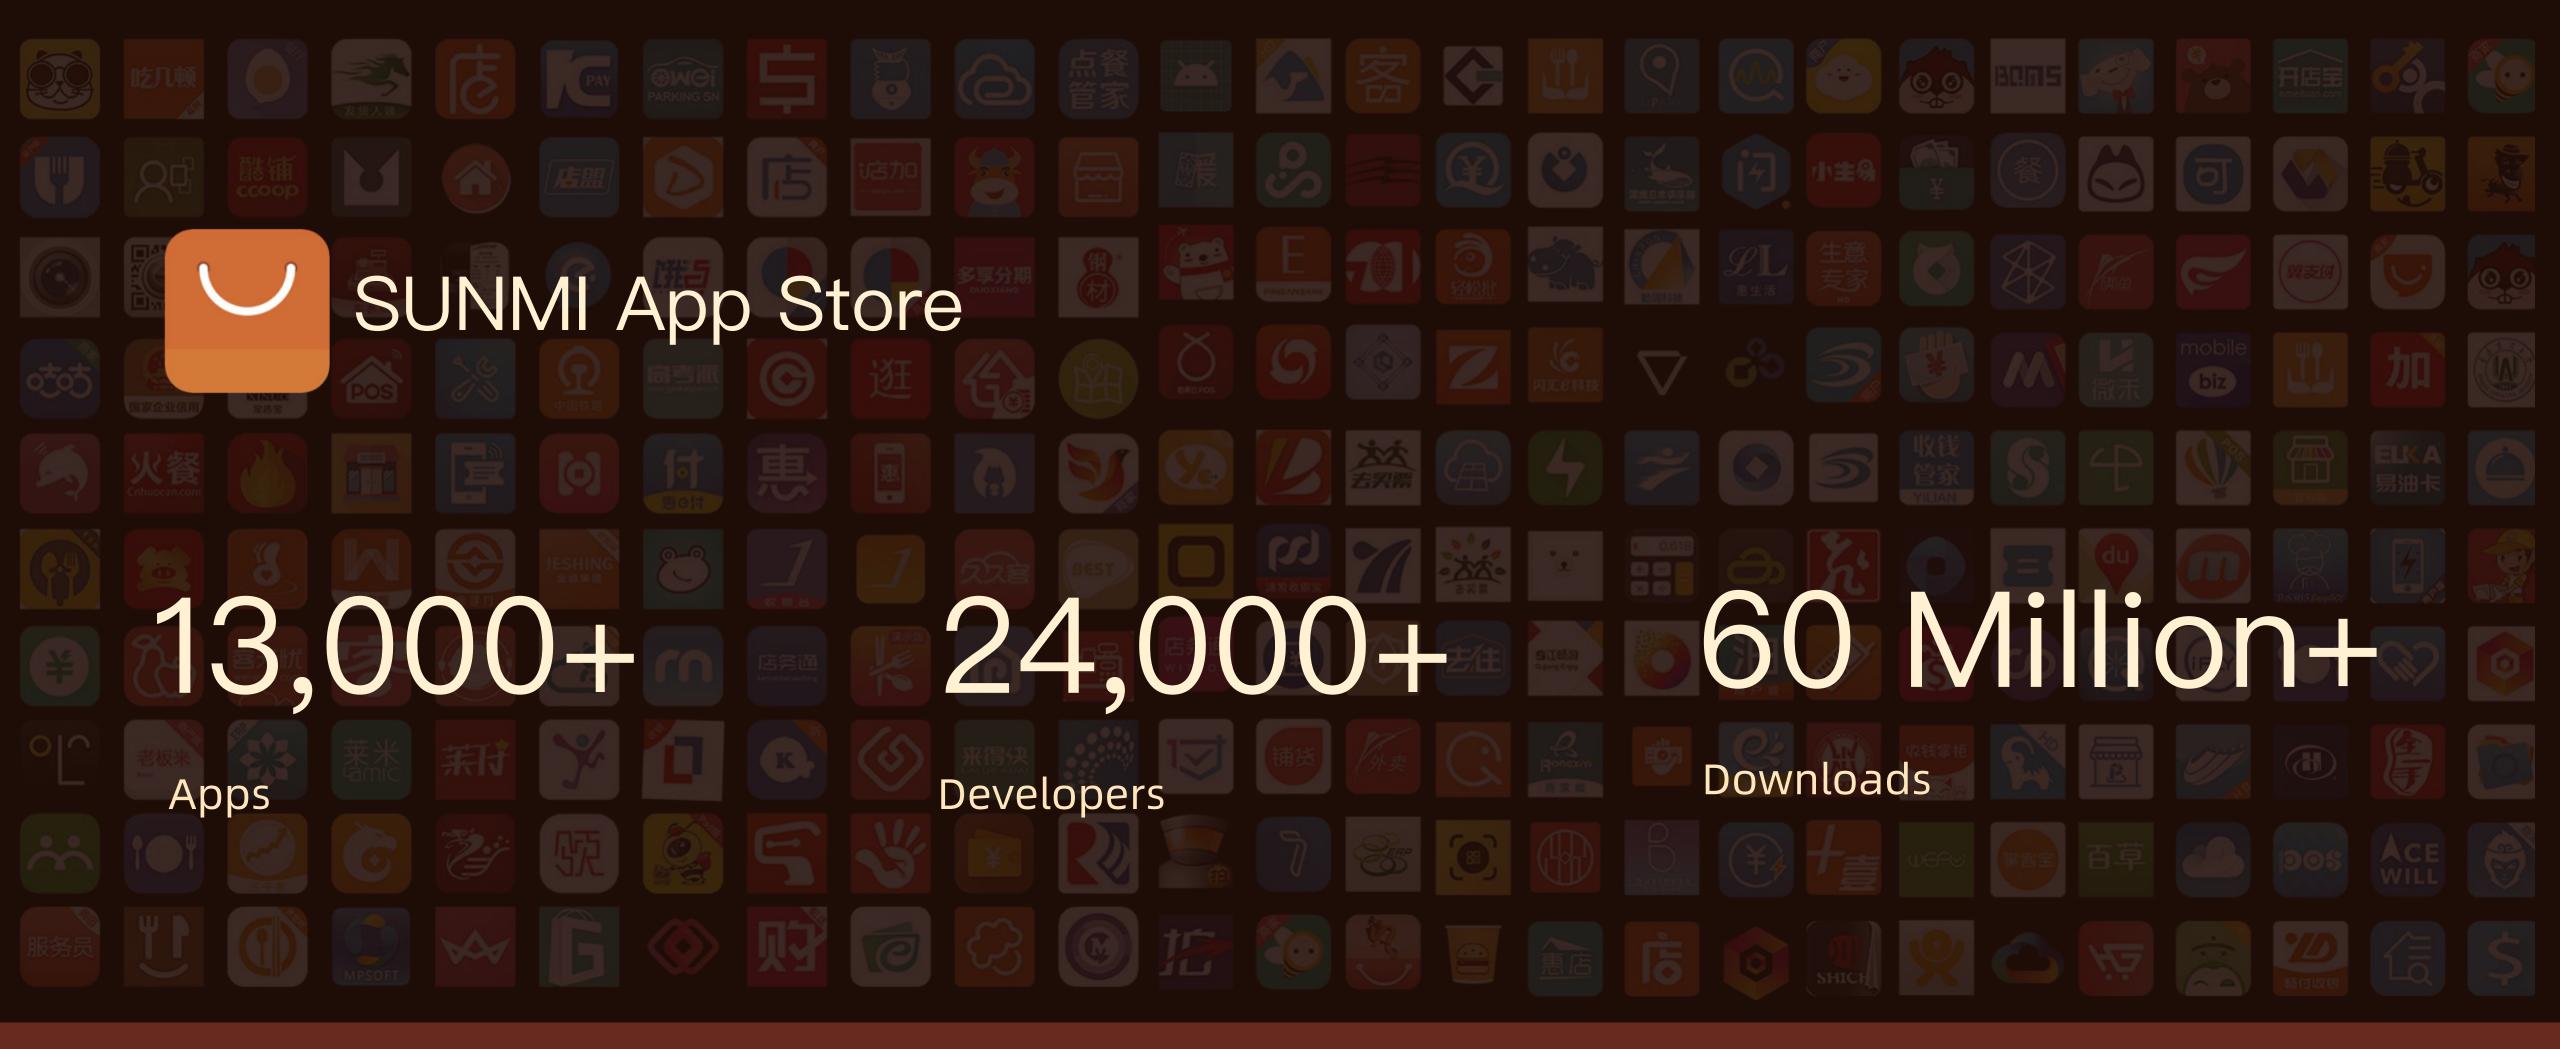

# **About SUNMI**

SUNMI is committed to providing a wide range of excellent and intelligent IoT hardware and digital solutions that combine software and hardware for the commercial field, thus building a business world where things are interconnected and finally realizing Business 4.0. By December 31, 2020, SUNMI App Store has become a top App Store for Business with partners, over 13,000 Apps, and these Apps have been widely used in the food delivery, restaurant, retail, tax control, checkout and other scenarios. SUNMI 's IoT products and solutions have been used in more than 200 countries and regions, empowering merchants around the world.