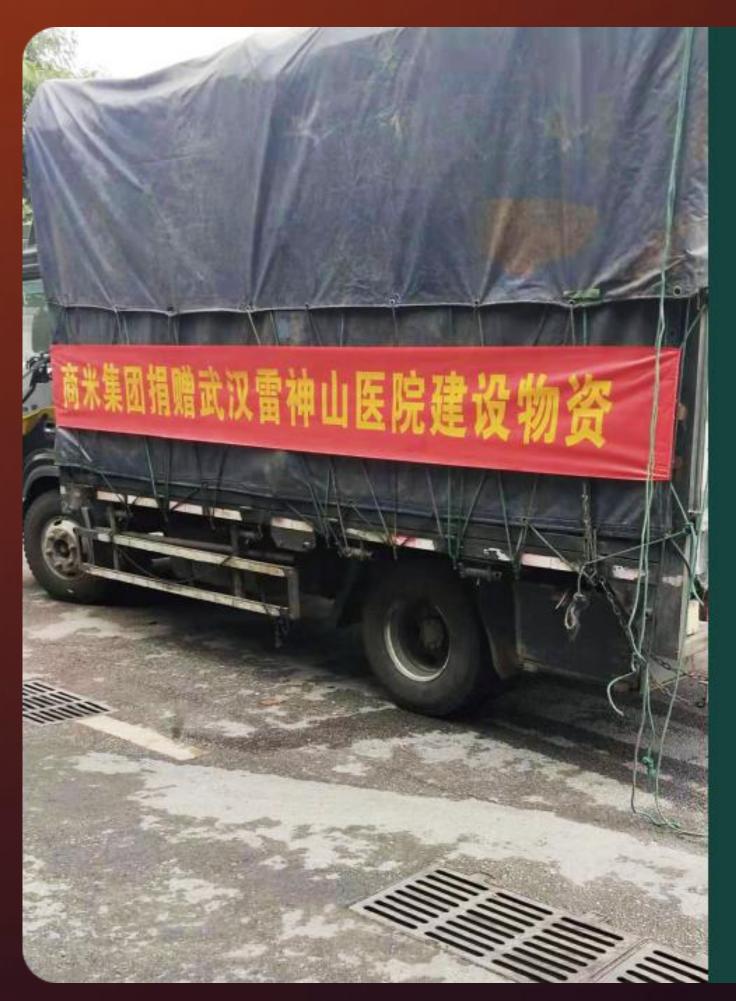

### **Applications**

self-registration through facial recognition, self-service patient payment, etc.

Leishenshan Hospital in Wuhan

A hospital built to treat COVID-19 patients.

"Patients transferred to Leishenshan Hospital during the outbreak brought a burden on hospital operations, while SUNMI L2, which had been used in creating patient profiles, registration, pharmacy dispensing and targeted treatment tracking, thus conveniently and effectively treating patients with different symptoms.

### **Applications**

Medicine inventory , patient data collection , medical record tracking, etc.

The L2 handhelds SUNMI donated to Leishenshan Hospital