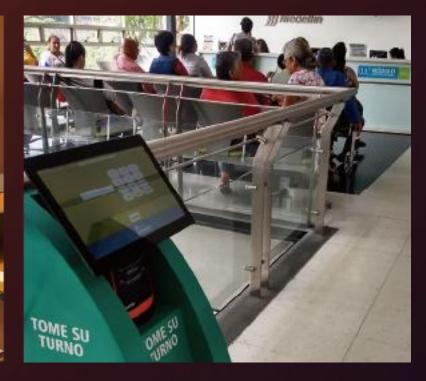

Queue management, a hospital, Colombia.

Loyalty program & checkout, a bookstore, Indonesia.

Self-checkout, retail, Brazil.

Payment acceptance, an internet-famous dessert shop, Thailand.

Mobile checkout, a jewelry store, India.