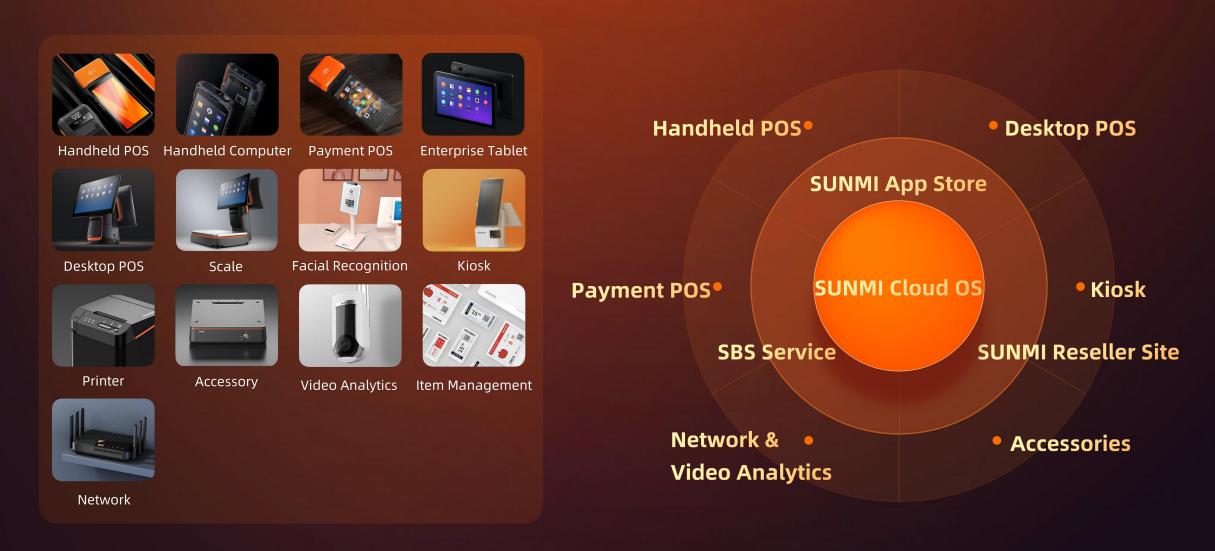

### **BloT for Business 4.0**

Since the launch of its first product in 2016, SUNMI now has a total of 6 major product lines, including Mobile Terminals, Payment Terminals, Desktop Terminals, Kiosks, Network & Video Analytics, Accessories.

### Intelligent Commercial IoT + SUNMI Cloud OS + APP STORE + SBS Service