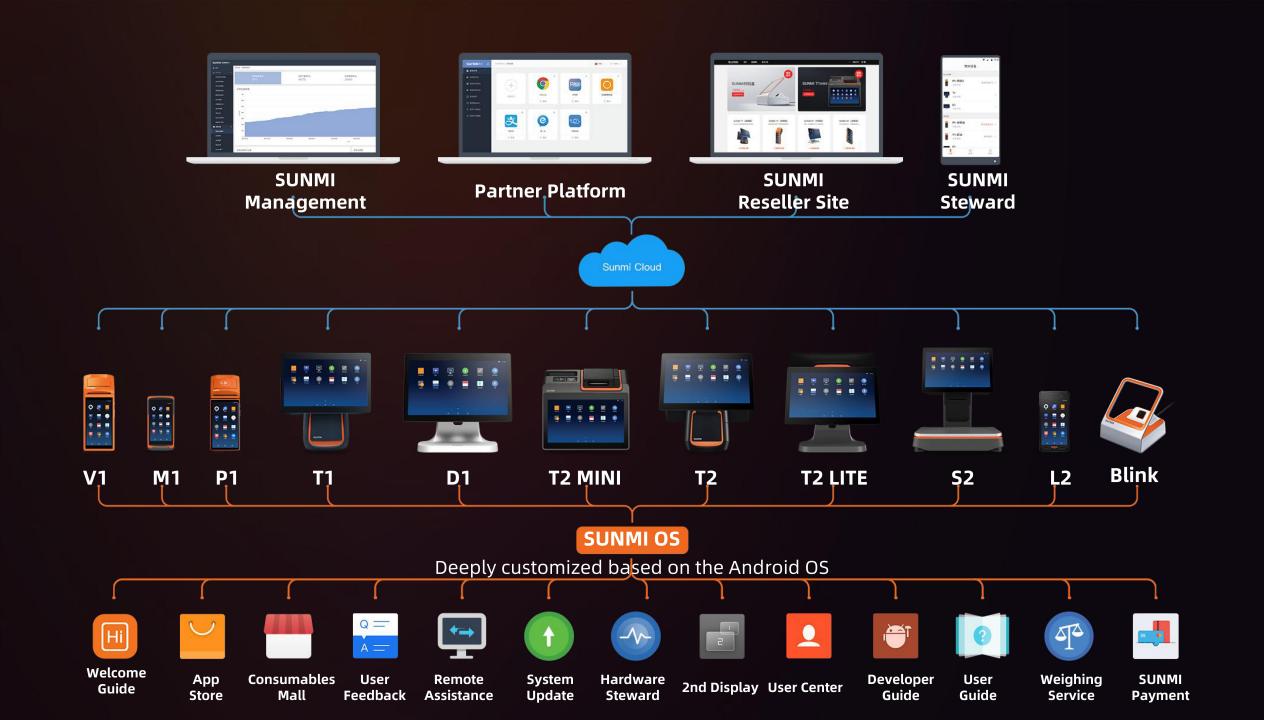

### Intelligent Commercial IoT + SUNMI Cloud OS + APP STORE + SBS Service

### **BloT for Business 4.0**

Since the launch of its first product in 2016, SUNMI now has a total of 6 major product lines, including Mobile Terminals, Payment Terminals, Desktop Terminals, Kiosks, Network & Video Analytics, Accessories.