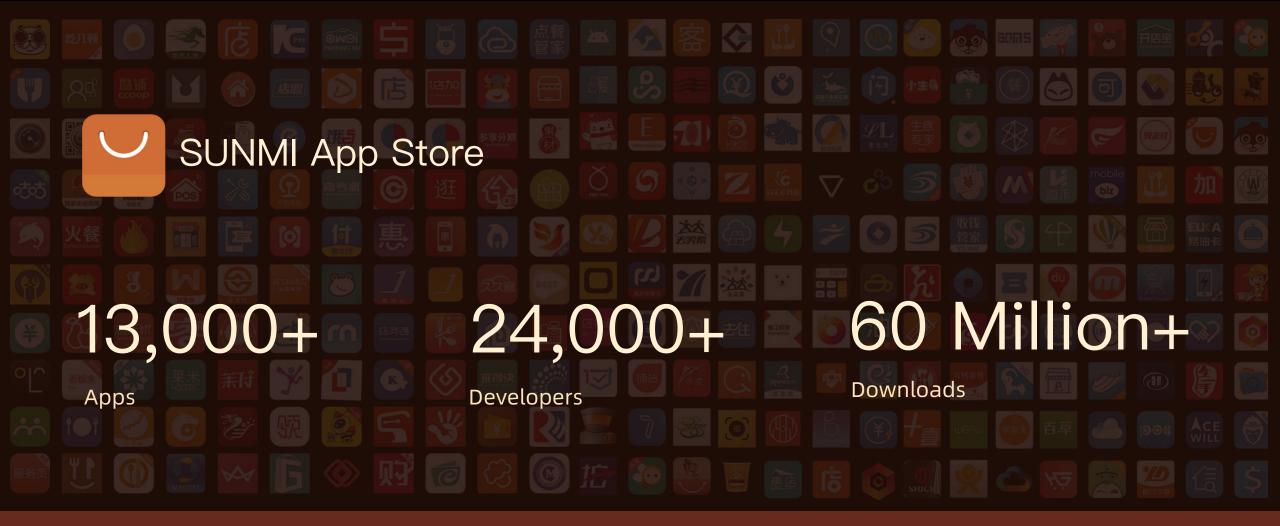

### SUNMI BUSINESS SERVICE (SBS)

To connect, to empower.

Connect ecosystem participants with technology.

Improve ecosystem service and platform service, continuously.

24,000+

Software Developers